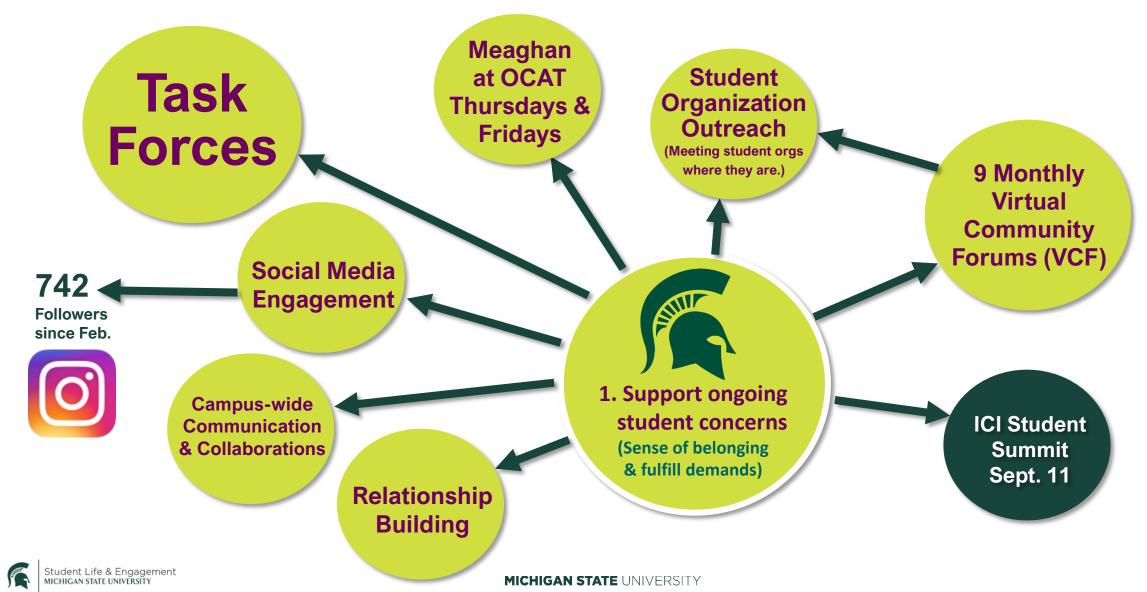

# **1. Support Ongoing Student Concerns**

Develop a sense of belonging and fulfill demands.

# **Virtual Community Forums**

- **Purpose:** Provide a consistent space for increasing communication and visibility of DEI efforts at MSU. These forums center on student voices while creating opportunities for students to engage with administration.
- Topics: "Policing @ MSU," "COVID-19 Challenges," "Supporting DACA and Undocumented Students,"
  "Supporting Black Students," "Supporting International Students," "MSU Leadership," "Student Challenges for 2022-23." [Read more at VCF Year-end recap.]
- Numbers: 600+ attendees

#### Campus collaborations:

 CAPS, BSA, DreaMSU, IDI, MSU PD, East Lansing City Mayor, Office of International Students and Scholars, REHS, Student Development and External Relations, Residence Halls Association, Muslim Students Association, Council of Students with Disabilities, OCAT, International Students Association, ASMSU Chief Diversity Equity and Inclusion Officers, Women's Council, Multicultural Greek Council and Kappa Delta Chi sorority.