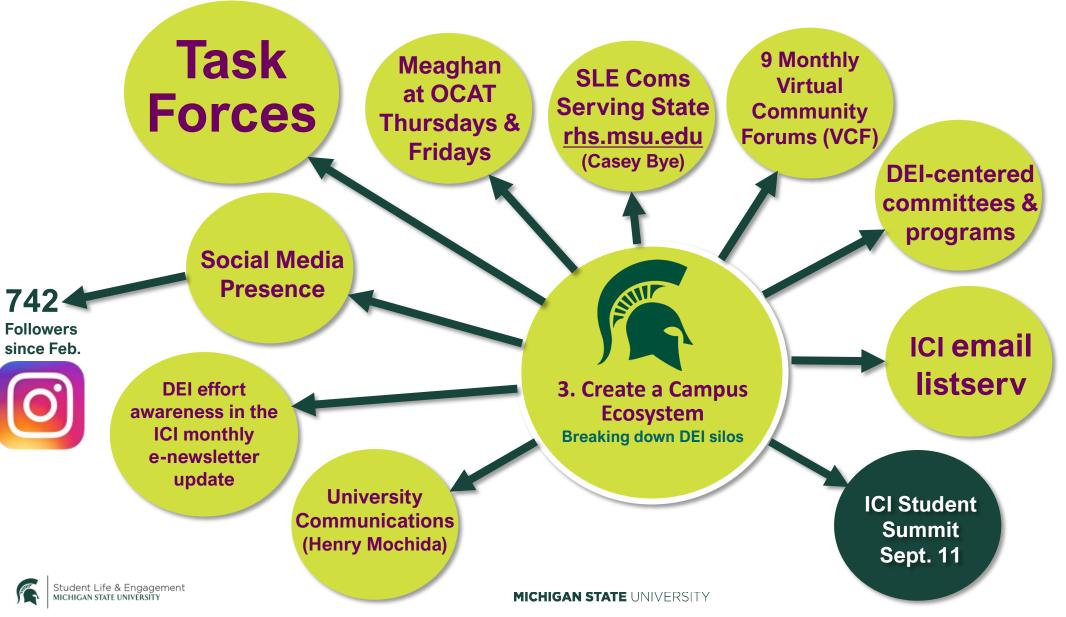

# 3. Create an Inclusive Campus Ecosystem

Increase collaborations with DEI programming, resources and student support campus-wide.

# ICI involvement in DEI-centered committees & program involvement

- 1. Global DEI Task force (International Studies & Programs)
- 2. The Yellow Whistle Project (Institutional Diversity & Inclusion (IDI) and APASO)
- 3. Violence-Free Communities (Collaborative effort. Led this year by POE Department and REHS)
- 4. APUE Student Success Launch (APUE)
- 5. Thanksgiving Unity Dinner (OCAT)
- 6. Race in 21<sup>st</sup> Century America Conference (James Madison College)
- 7. International Engagement in Mexico (IEM) (Migrant Student Services)
- 8. Juneteenth planning committee (IDI)

# **Role of the Four ICI Task Forces**

• **Purpose:** Centralize communications, increase collaborations and provide recommendations in response to many of the student list of demands.

## • Supporting students through:

- 1. Increasing and centralizing communications.
- 2. Following up on progress.
- 3. Identifying the need for additional resources.
- 4. Offering guidance, advice and advocacy.
- Commitment: Monthly meetings
- **Recruitment:** Participants were extended invitations to join the ICI Task Force. We wanted to keep teams small.