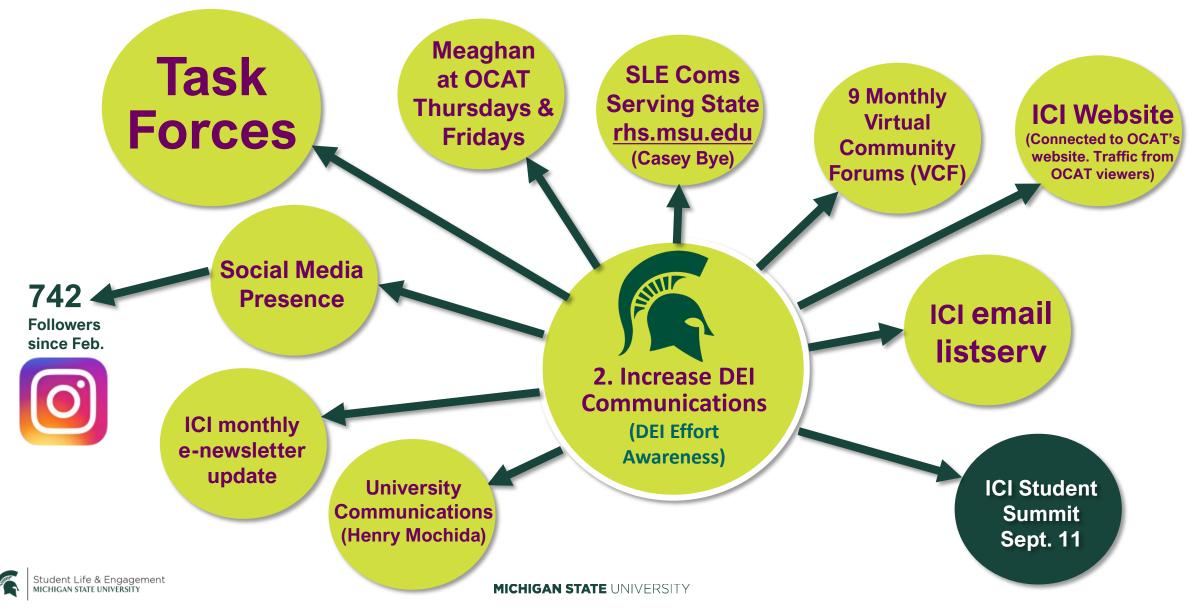

## 2. Increase DEI Communications

DEI effort awareness and strategies for communications.