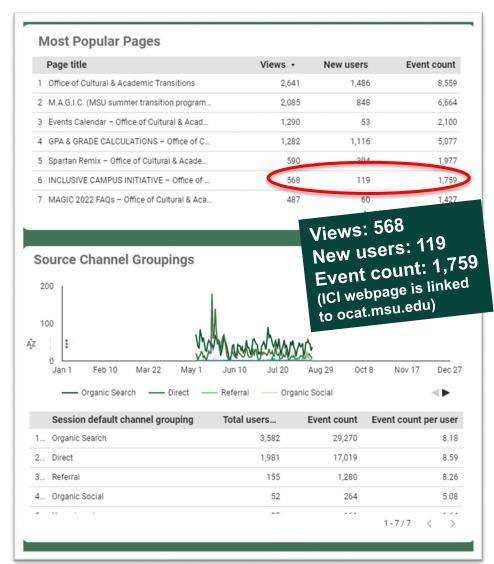

# **Website and Social Media Analytics**

Student Life & Engagement MICHIGAN STATE UNIVERSITY

| Last 14 Days ~                                                                                                                                                                                                                                                                                                                                                                                                                                                                                                                                                                                                                                                                                                                                                                                                                                                                                                                                                                                                                                                                                                                                                                                                                                                                                                                                                                                                                                                                                                                                                                                                                                                                                                                                                                                                                                                                                                                                                                                                                                                                                                                                                                                                                                                                                                                                                                                                                                                                                                                                                                                                                                                                                                                                                     | Mar 10 - Mar 23  |
|--------------------------------------------------------------------------------------------------------------------------------------------------------------------------------------------------------------------------------------------------------------------------------------------------------------------------------------------------------------------------------------------------------------------------------------------------------------------------------------------------------------------------------------------------------------------------------------------------------------------------------------------------------------------------------------------------------------------------------------------------------------------------------------------------------------------------------------------------------------------------------------------------------------------------------------------------------------------------------------------------------------------------------------------------------------------------------------------------------------------------------------------------------------------------------------------------------------------------------------------------------------------------------------------------------------------------------------------------------------------------------------------------------------------------------------------------------------------------------------------------------------------------------------------------------------------------------------------------------------------------------------------------------------------------------------------------------------------------------------------------------------------------------------------------------------------------------------------------------------------------------------------------------------------------------------------------------------------------------------------------------------------------------------------------------------------------------------------------------------------------------------------------------------------------------------------------------------------------------------------------------------------------------------------------------------------------------------------------------------------------------------------------------------------------------------------------------------------------------------------------------------------------------------------------------------------------------------------------------------------------------------------------------------------------------------------------------------------------------------------------------------------|------------------|
| Insights Overview                                                                                                                                                                                                                                                                                                                                                                                                                                                                                                                                                                                                                                                                                                                                                                                                                                                                                                                                                                                                                                                                                                                                                                                                                                                                                                                                                                                                                                                                                                                                                                                                                                                                                                                                                                                                                                                                                                                                                                                                                                                                                                                                                                                                                                                                                                                                                                                                                                                                                                                                                                                                                                                                                                                                                  |                  |
| You reached <b>+1,694%</b> more accounts<br>compared to Feb 24 - Mar 9                                                                                                                                                                                                                                                                                                                                                                                                                                                                                                                                                                                                                                                                                                                                                                                                                                                                                                                                                                                                                                                                                                                                                                                                                                                                                                                                                                                                                                                                                                                                                                                                                                                                                                                                                                                                                                                                                                                                                                                                                                                                                                                                                                                                                                                                                                                                                                                                                                                                                                                                                                                                                                                                                             |                  |
| Accounts reached                                                                                                                                                                                                                                                                                                                                                                                                                                                                                                                                                                                                                                                                                                                                                                                                                                                                                                                                                                                                                                                                                                                                                                                                                                                                                                                                                                                                                                                                                                                                                                                                                                                                                                                                                                                                                                                                                                                                                                                                                                                                                                                                                                                                                                                                                                                                                                                                                                                                                                                                                                                                                                                                                                                                                   | 700 ><br>+1,694% |
| Accounts engaged                                                                                                                                                                                                                                                                                                                                                                                                                                                                                                                                                                                                                                                                                                                                                                                                                                                                                                                                                                                                                                                                                                                                                                                                                                                                                                                                                                                                                                                                                                                                                                                                                                                                                                                                                                                                                                                                                                                                                                                                                                                                                                                                                                                                                                                                                                                                                                                                                                                                                                                                                                                                                                                                                                                                                   | 141 ><br>+6,950% |
| Total followers                                                                                                                                                                                                                                                                                                                                                                                                                                                                                                                                                                                                                                                                                                                                                                                                                                                                                                                                                                                                                                                                                                                                                                                                                                                                                                                                                                                                                                                                                                                                                                                                                                                                                                                                                                                                                                                                                                                                                                                                                                                                                                                                                                                                                                                                                                                                                                                                                                                                                                                                                                                                                                                                                                                                                    | 184 ><br>+89.6%  |
| Content You Shared                                                                                                                                                                                                                                                                                                                                                                                                                                                                                                                                                                                                                                                                                                                                                                                                                                                                                                                                                                                                                                                                                                                                                                                                                                                                                                                                                                                                                                                                                                                                                                                                                                                                                                                                                                                                                                                                                                                                                                                                                                                                                                                                                                                                                                                                                                                                                                                                                                                                                                                                                                                                                                                                                                                                                 |                  |
| 12 Posts                                                                                                                                                                                                                                                                                                                                                                                                                                                                                                                                                                                                                                                                                                                                                                                                                                                                                                                                                                                                                                                                                                                                                                                                                                                                                                                                                                                                                                                                                                                                                                                                                                                                                                                                                                                                                                                                                                                                                                                                                                                                                                                                                                                                                                                                                                                                                                                                                                                                                                                                                                                                                                                                                                                                                           | >                |
| structure<br>structure<br>structure<br>structure<br>structure<br>structure<br>structure<br>structure<br>structure<br>structure<br>structure<br>structure<br>structure<br>structure<br>structure<br>structure<br>structure<br>structure<br>structure<br>structure<br>structure<br>structure<br>structure<br>structure<br>structure<br>structure<br>structure<br>structure<br>structure<br>structure<br>structure<br>structure<br>structure<br>structure<br>structure<br>structure<br>structure<br>structure<br>structure<br>structure<br>structure<br>structure<br>structure<br>structure<br>structure<br>structure<br>structure<br>structure<br>structure<br>structure<br>structure<br>structure<br>structure<br>structure<br>structure<br>structure<br>structure<br>structure<br>structure<br>structure<br>structure<br>structure<br>structure<br>structure<br>structure<br>structure<br>structure<br>structure<br>structure<br>structure<br>structure<br>structure<br>structure<br>structure<br>structure<br>structure<br>structure<br>structure<br>structure<br>structure<br>structure<br>structure<br>structure<br>structure<br>structure<br>structure<br>structure<br>structure<br>structure<br>structure<br>structure<br>structure<br>structure<br>structure<br>structure<br>structure<br>structure<br>structure<br>structure<br>structure<br>structure<br>structure<br>structure<br>structure<br>structure<br>structure<br>structure<br>structure<br>structure<br>structure<br>structure<br>structure<br>structure<br>structure<br>structure<br>structure<br>structure<br>structure<br>structure<br>structure<br>structure<br>structure<br>structure<br>structure<br>structure<br>structure<br>structure<br>structure<br>structure<br>structure<br>structure<br>structure<br>structure<br>structure<br>structure<br>structure<br>structure<br>structure<br>structure<br>structure<br>structure<br>structure<br>structure<br>structure<br>structure<br>structure<br>structure<br>structure<br>structure<br>structure<br>structure<br>structure<br>structure<br>structure<br>structure<br>structure<br>structure<br>structure<br>structure<br>structure<br>structure<br>structure<br>structure<br>structure<br>structure<br>structure<br>structure<br>structure<br>structure<br>structure<br>structure<br>structure<br>structure<br>structure<br>structure<br>structure<br>structure<br>structure<br>structure<br>structure<br>structure<br>structure<br>structure<br>structure<br>structure<br>structure<br>structure<br>structure<br>structure<br>structure<br>structure<br>structure<br>structure<br>structure<br>structure<br>structure<br>structure<br>structure<br>structure<br>structure<br>structure<br>structure<br>structure<br>structure<br>struct |                  |
| 68 Stories                                                                                                                                                                                                                                                                                                                                                                                                                                                                                                                                                                                                                                                                                                                                                                                                                                                                                                                                                                                                                                                                                                                                                                                                                                                                                                                                                                                                                                                                                                                                                                                                                                                                                                                                                                                                                                                                                                                                                                                                                                                                                                                                                                                                                                                                                                                                                                                                                                                                                                                                                                                                                                                                                                                                                         | >                |