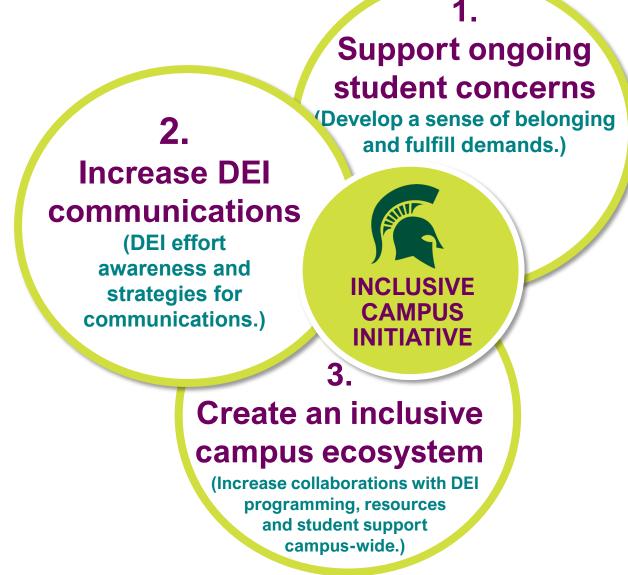

## **Inclusive Campus Initiative Framework**

- Develop a sense of belonging and fulfill demands.
- DEI effort awareness and strategies for communications.
- Increase collaborations with DEI programming, resources and student support campus-wide.
  - Breaking down DEI silos.

# **1. Support Ongoing Student Concerns**

Develop a sense of belonging and fulfill demands.

## 2. Increase DEI Communications

DEI effort awareness and strategies for communications.

# 3. Create an Inclusive Campus Ecosystem

Increase collaborations with DEI programming, resources and student support campus-wide.