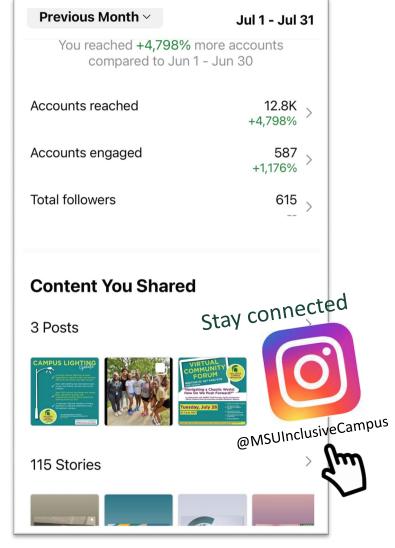

# **Website and Social Media Analytics**

Student Life & Engagement MICHIGAN STATE UNIVERSITY

| Last 14 Days ~                                                                                                                                                                                                                                                                                                                                                                                                                                                                                                                                                                                                                                                                                                                                                                                                                                                                                                                                                                                                                                                                                                                                                                                                                                                                                                                                                                                                                                                                                                                                                                                                                                                                                                                                                                                                                                                                                                                                                                                                                                                                                                                                                                                                                                                                                                                                                                                                                                                                                                                                                                                                                                                                                                                                                     | Mar 10 - Mar 23  |
|--------------------------------------------------------------------------------------------------------------------------------------------------------------------------------------------------------------------------------------------------------------------------------------------------------------------------------------------------------------------------------------------------------------------------------------------------------------------------------------------------------------------------------------------------------------------------------------------------------------------------------------------------------------------------------------------------------------------------------------------------------------------------------------------------------------------------------------------------------------------------------------------------------------------------------------------------------------------------------------------------------------------------------------------------------------------------------------------------------------------------------------------------------------------------------------------------------------------------------------------------------------------------------------------------------------------------------------------------------------------------------------------------------------------------------------------------------------------------------------------------------------------------------------------------------------------------------------------------------------------------------------------------------------------------------------------------------------------------------------------------------------------------------------------------------------------------------------------------------------------------------------------------------------------------------------------------------------------------------------------------------------------------------------------------------------------------------------------------------------------------------------------------------------------------------------------------------------------------------------------------------------------------------------------------------------------------------------------------------------------------------------------------------------------------------------------------------------------------------------------------------------------------------------------------------------------------------------------------------------------------------------------------------------------------------------------------------------------------------------------------------------------|------------------|
| Insights Overview                                                                                                                                                                                                                                                                                                                                                                                                                                                                                                                                                                                                                                                                                                                                                                                                                                                                                                                                                                                                                                                                                                                                                                                                                                                                                                                                                                                                                                                                                                                                                                                                                                                                                                                                                                                                                                                                                                                                                                                                                                                                                                                                                                                                                                                                                                                                                                                                                                                                                                                                                                                                                                                                                                                                                  |                  |
| You reached <b>+1,694%</b> more accounts<br>compared to Feb 24 - Mar 9                                                                                                                                                                                                                                                                                                                                                                                                                                                                                                                                                                                                                                                                                                                                                                                                                                                                                                                                                                                                                                                                                                                                                                                                                                                                                                                                                                                                                                                                                                                                                                                                                                                                                                                                                                                                                                                                                                                                                                                                                                                                                                                                                                                                                                                                                                                                                                                                                                                                                                                                                                                                                                                                                             |                  |
| Accounts reached                                                                                                                                                                                                                                                                                                                                                                                                                                                                                                                                                                                                                                                                                                                                                                                                                                                                                                                                                                                                                                                                                                                                                                                                                                                                                                                                                                                                                                                                                                                                                                                                                                                                                                                                                                                                                                                                                                                                                                                                                                                                                                                                                                                                                                                                                                                                                                                                                                                                                                                                                                                                                                                                                                                                                   | 700 ><br>+1,694% |
| Accounts engaged                                                                                                                                                                                                                                                                                                                                                                                                                                                                                                                                                                                                                                                                                                                                                                                                                                                                                                                                                                                                                                                                                                                                                                                                                                                                                                                                                                                                                                                                                                                                                                                                                                                                                                                                                                                                                                                                                                                                                                                                                                                                                                                                                                                                                                                                                                                                                                                                                                                                                                                                                                                                                                                                                                                                                   | 141 ><br>+6,950% |
| Total followers                                                                                                                                                                                                                                                                                                                                                                                                                                                                                                                                                                                                                                                                                                                                                                                                                                                                                                                                                                                                                                                                                                                                                                                                                                                                                                                                                                                                                                                                                                                                                                                                                                                                                                                                                                                                                                                                                                                                                                                                                                                                                                                                                                                                                                                                                                                                                                                                                                                                                                                                                                                                                                                                                                                                                    | 184 ><br>+89.6%  |
| Content You Shared                                                                                                                                                                                                                                                                                                                                                                                                                                                                                                                                                                                                                                                                                                                                                                                                                                                                                                                                                                                                                                                                                                                                                                                                                                                                                                                                                                                                                                                                                                                                                                                                                                                                                                                                                                                                                                                                                                                                                                                                                                                                                                                                                                                                                                                                                                                                                                                                                                                                                                                                                                                                                                                                                                                                                 |                  |
| 12 Posts                                                                                                                                                                                                                                                                                                                                                                                                                                                                                                                                                                                                                                                                                                                                                                                                                                                                                                                                                                                                                                                                                                                                                                                                                                                                                                                                                                                                                                                                                                                                                                                                                                                                                                                                                                                                                                                                                                                                                                                                                                                                                                                                                                                                                                                                                                                                                                                                                                                                                                                                                                                                                                                                                                                                                           | >                |
| structure<br>structure<br>structure<br>structure<br>structure<br>structure<br>structure<br>structure<br>structure<br>structure<br>structure<br>structure<br>structure<br>structure<br>structure<br>structure<br>structure<br>structure<br>structure<br>structure<br>structure<br>structure<br>structure<br>structure<br>structure<br>structure<br>structure<br>structure<br>structure<br>structure<br>structure<br>structure<br>structure<br>structure<br>structure<br>structure<br>structure<br>structure<br>structure<br>structure<br>structure<br>structure<br>structure<br>structure<br>structure<br>structure<br>structure<br>structure<br>structure<br>structure<br>structure<br>structure<br>structure<br>structure<br>structure<br>structure<br>structure<br>structure<br>structure<br>structure<br>structure<br>structure<br>structure<br>structure<br>structure<br>structure<br>structure<br>structure<br>structure<br>structure<br>structure<br>structure<br>structure<br>structure<br>structure<br>structure<br>structure<br>structure<br>structure<br>structure<br>structure<br>structure<br>structure<br>structure<br>structure<br>structure<br>structure<br>structure<br>structure<br>structure<br>structure<br>structure<br>structure<br>structure<br>structure<br>structure<br>structure<br>structure<br>structure<br>structure<br>structure<br>structure<br>structure<br>structure<br>structure<br>structure<br>structure<br>structure<br>structure<br>structure<br>structure<br>structure<br>structure<br>structure<br>structure<br>structure<br>structure<br>structure<br>structure<br>structure<br>structure<br>structure<br>structure<br>structure<br>structure<br>structure<br>structure<br>structure<br>structure<br>structure<br>structure<br>structure<br>structure<br>structure<br>structure<br>structure<br>structure<br>structure<br>structure<br>structure<br>structure<br>structure<br>structure<br>structure<br>structure<br>structure<br>structure<br>structure<br>structure<br>structure<br>structure<br>structure<br>structure<br>structure<br>structure<br>structure<br>structure<br>structure<br>structure<br>structure<br>structure<br>structure<br>structure<br>structure<br>structure<br>structure<br>structure<br>structure<br>structure<br>structure<br>structure<br>structure<br>structure<br>structure<br>structure<br>structure<br>structure<br>structure<br>structure<br>structure<br>structure<br>structure<br>structure<br>structure<br>structure<br>structure<br>structure<br>structure<br>structure<br>structure<br>structure<br>structure<br>structure<br>structure<br>structure<br>structure<br>structure<br>structure<br>structure<br>structure<br>structure<br>structure<br>structure<br>structure<br>struct |                  |
| 68 Stories                                                                                                                                                                                                                                                                                                                                                                                                                                                                                                                                                                                                                                                                                                                                                                                                                                                                                                                                                                                                                                                                                                                                                                                                                                                                                                                                                                                                                                                                                                                                                                                                                                                                                                                                                                                                                                                                                                                                                                                                                                                                                                                                                                                                                                                                                                                                                                                                                                                                                                                                                                                                                                                                                                                                                         | >                |